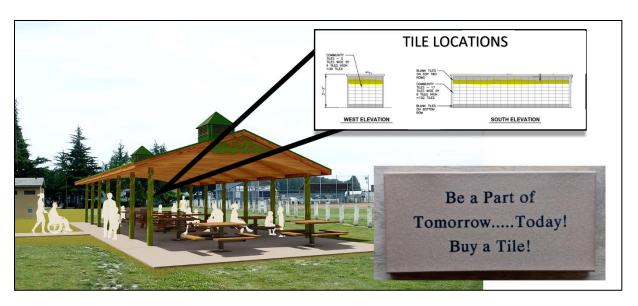

## Purchase a Tile in the New Star Park Picnic Shelter

In early 2021, the City will be constructing a Picnic Shelter adjacent to Star Park. This facility will include picnic tables, a large countertop and sink area with running water and artistic features that match the unique character of Star Park.

The base of the sink area will be covered with 4 x 8 ceramic tiles (picture above, equal to about the size of an average brick). These tiles are now available for purchase.

- As there are only 175 tiles available, purchases are limited to no more than 2 per person. They
  will be sold on a first come, first serve basis. If we receive your order after the tiles have been
  sold, we will return your funds.
- Cost will be \$50 per tile.
- Other opportunities, including sponsorship of picnic tables, will be available at a later time for local businesses.