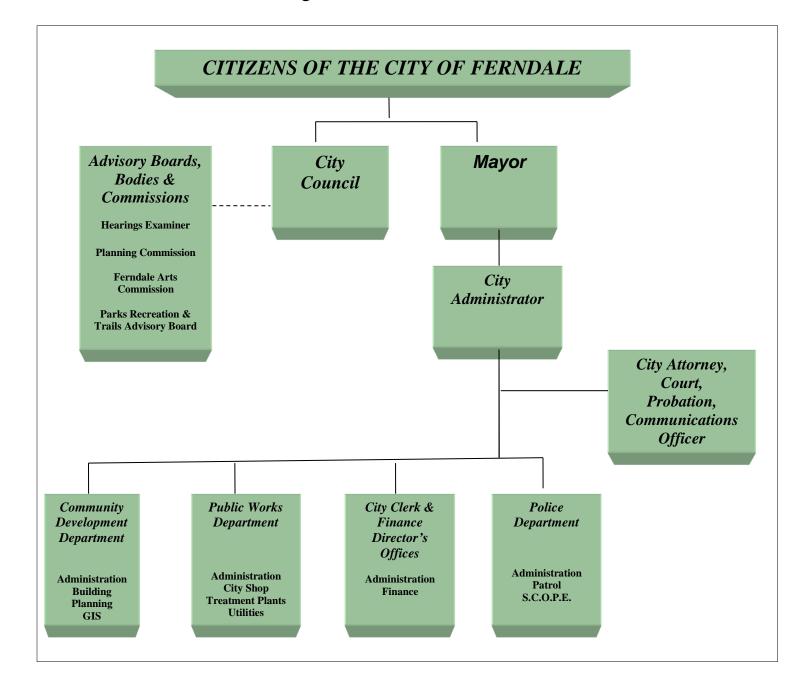

2020 Budget

# **SECTION 3**

### SUMMARY DATA City of Ferndale

Organization Chart





### **Total Revenues**

|                                      |         | 2016         | 2017         | 2018         | 2019         | 2020         |
|--------------------------------------|---------|--------------|--------------|--------------|--------------|--------------|
| SELECTED FUNDS                       | Fund    | Actual       | Actual       | Actual       | Actual       | Budget       |
|                                      |         |              |              |              |              |              |
| Current Expense                      | 001     | \$8,165,317  | \$8,406,611  | \$9,114,329  | \$10,074,479 | \$9,644,894  |
| LEOFF 1 Police Retiree               | 004     | 103,463      | 102,730      | 154,898      | 207,884      | 204,000      |
| Solid Waste Ut