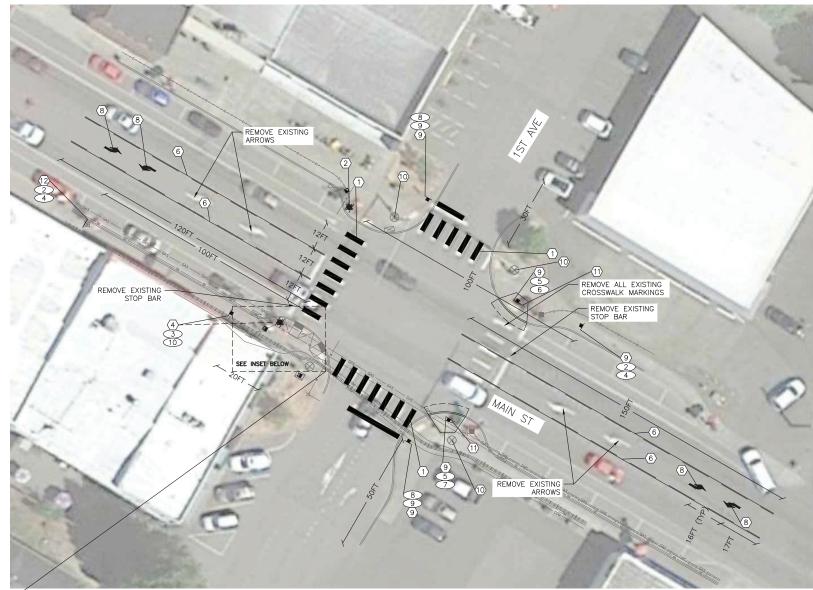

**PROJECT DESCRIPTION:** This contract provides for the reconfiguration of existing pedestrian crossings at the intersection of First Avenue and Main Street in Ferndale, WA. Work will include removal and replacement of cement concrete sidewalk, curb and ADA ramps; removal of existing signal arms, cabinets and related facilities; concrete flatwork; HMA paving; permanent signage installation; striping; and other work in accordance with the Contract Plans, Special Provisions, the Standard Specifications, including the amendments thereto, and Standard Plans.