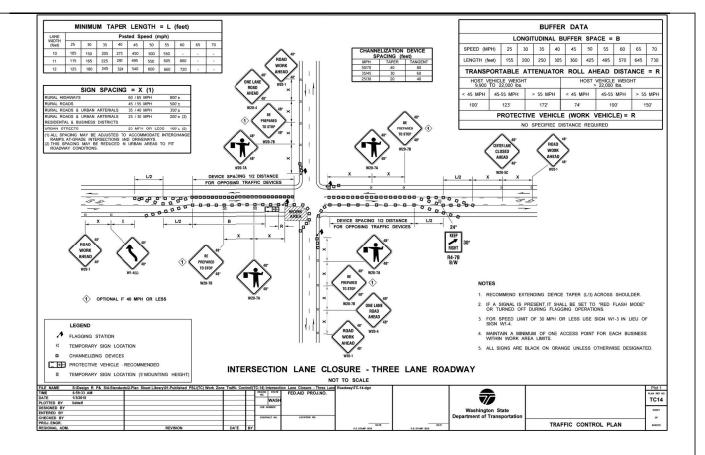

| $\otimes$          | Ø             |     |
| SIGNAL CONTROLLER CABINET |                    |               | N   |
| APS STYLE PUSHBUTTON      |                    | $\overline{}$ | IV. |
| TYPE 1 JUNCTION BOX       |                    | <b></b>       |     |
| TYPE 2 JUNCTION BOX       |                    |               |     |
| TYPE 8 JUNCTION BOX       |                    |               |     |
|                           |                    |               | 10  |



11730 118TH AVENUE NE, SUITE 600 (TEL) 425 821-3665 KIRKLAND, WASHINGTON 98034 (FAX) 425 825-8434



| FIRST   | ΔVF      | AND | MAIN | ST  |
|---------|----------|-----|------|-----|
| 1 11/01 | $\wedge$ | AND | IVI  | J 1 |

CITY OF FERNDALE JUNE 2019

CH<sub>1</sub>

SHEET

INTERSECTION IMPROVEMENTS





- NOTES:

  ① The minimum paved lane width from channelizing devices to edge of pavement or outside edge of paved shoulder or face of curb shall be 10 feet.
  ② Parking and stopping may be prohibited along the work space and taper.
- Left turning movements should be prohibited along the work space and taper.

  Reduce spacing of channelizing devices as needed in order to prevent turns.

  No Left Turn signs may be used throughout the work space and taper as appropriate.
- 4 The LANE CLOSED sign may be omitted when the posted speed limit is 40 mph or less.



TURN LANE CLOSURE TWO-WAY CONTINUOUS LEFT TURN LANE



11730 118TH AVENUE NE, SUITE 600 (TEL) 425 821-3665 KIRKLAND, WASHINGTON 98034 (FAX) 425 825-8434



| FIRST | AVE | AND | MAIN | ST |  |
|-------|-----|-----|------|----|--|

IN