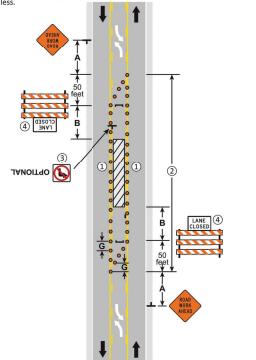

98034 (FAX) 425 825-8434



| FIRST   | ΔVF      | AND | MAIN | ST  |
|---------|----------|-----|------|-----|
| 1 11/01 | $\wedge$ | AND | IVI  | J 1 |

CITY OF FERNDALE JUNE 2019

CH<sub>1</sub>

SHEET

INTERSECTION IMPROVEMENTS





- NOTES:

  ① The minimum paved lane width from channelizing devices to edge of pavement or outside edge of paved shoulder or face of curb shall be 10 feet.
  ② Parking and stopping may be prohibited along the work space and taper.
- Left turning movements should be prohibited along the work space and taper.

  Reduce spacing of channelizing devices as needed in order to prevent turns.

  No Left Turn signs may be used throughout the work space and taper as appropriate.
- 4 The LANE CLOSED sign may be omitted when the posted speed limit is 40 mph or less.



TURN LANE CLOSURE TWO-WAY CONTINUOUS LEFT TURN LANE



11730 118TH AVENUE NE, SUITE 600 (TEL) 425 821-3665 KIRKLAND, WASHINGTON 98034 (FAX) 425 825-8434



| FIRST | AVE | AND | MAIN | ST |  |
|-------|-----|-----|------|----|--|

INTERSECTION IMPROVEMENTS

TS01

CITY OF FERNDALE JUNE 2019

SHEET