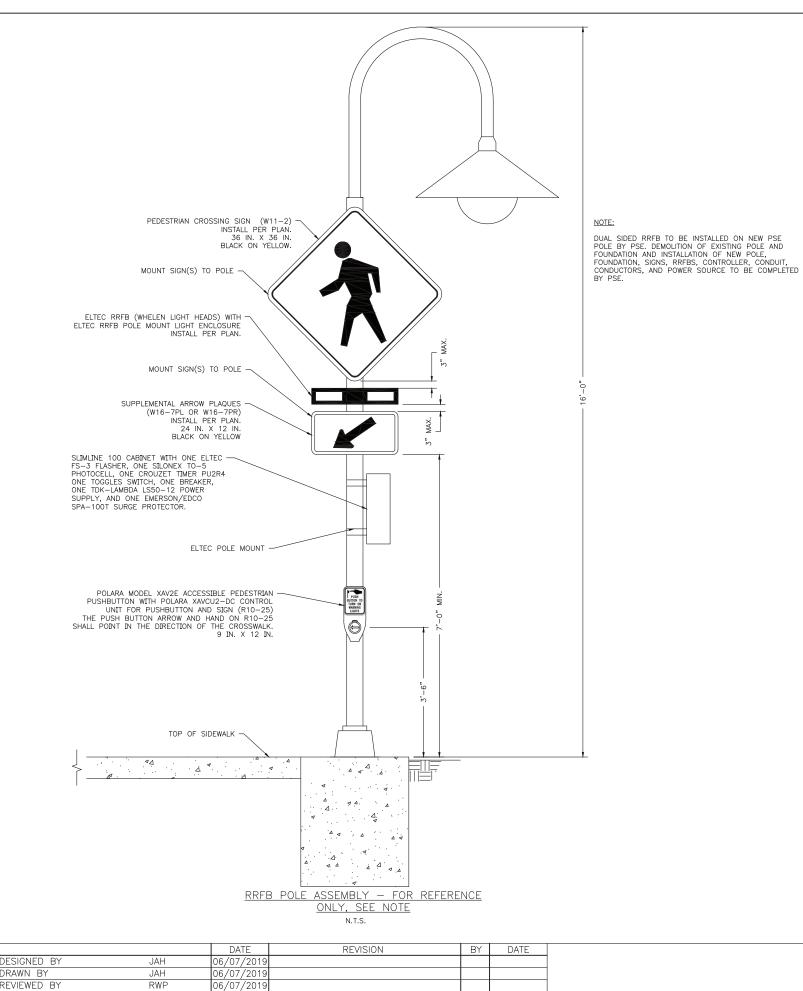

**PROJECT DESCRIPTION:** This contract provides for the reconfiguration of existing pedestrian crossings at the intersection of First Avenue and Main Street in Ferndale, WA. Work will include removal and replacement of cement concrete sidewalk, curb and ADA ramps; removal of existing signal arms, cabinets and related facilities; concrete flatwork; HMA paving; permanent signage installation; striping; and other work in accordance with the Contract Plans, Special Provisions, the Standard Specifications, including the amendments thereto, and Standard Plans.