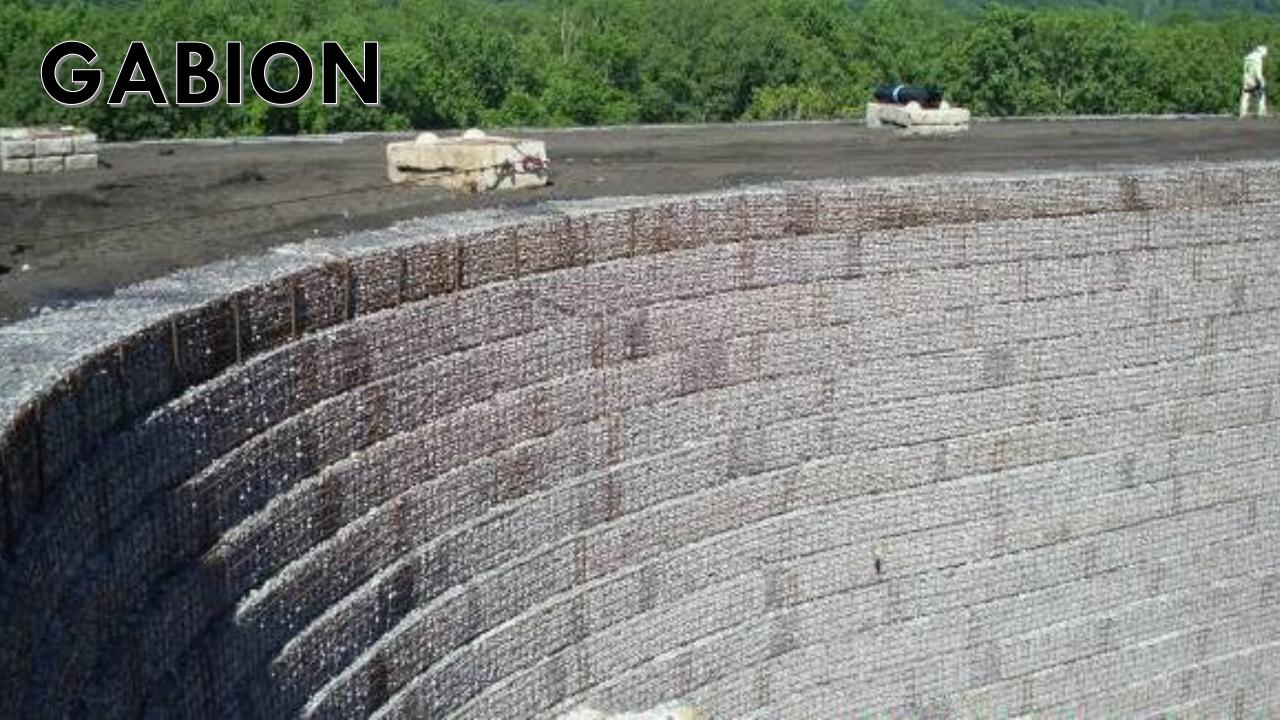

#### GABION

\$850 K

# THREE WALL FACING OPTIONS FIVE PRICE POINTS

#### \$ Gabion Only

- \$ Panels Only
- \$ Shotcrete Only
- \$ Gabion + Ties
- \$ Gabion + Ties + Settlement + Shotcrete