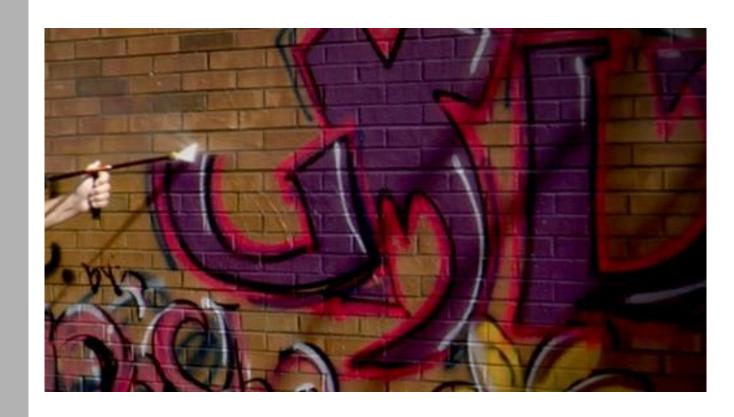

#### **AESTHETIC MAINTENANCE**

- graffiti removal
  - flat surfaces are easierto clean
  - pigmented sealer is graffiti resistant