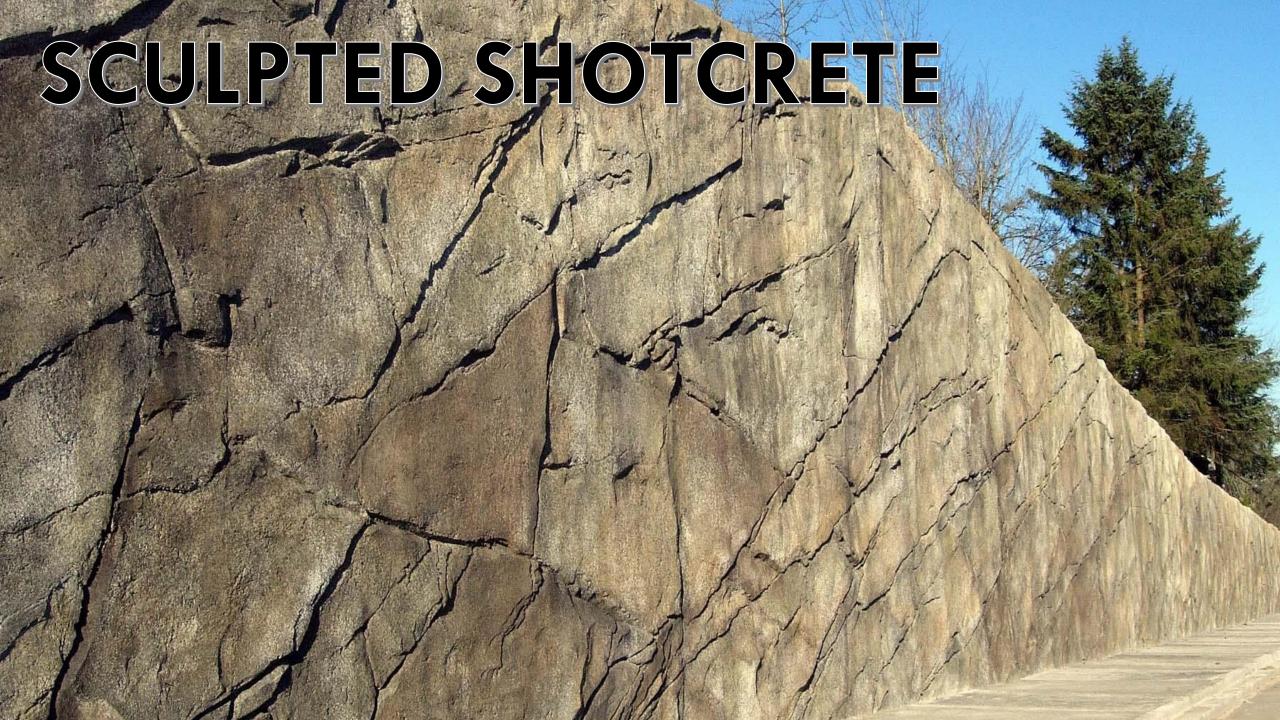

## SHOTCRETE trowel finish — sculpted finish

\$1.9 - \$3.3 M

- \$ Gabion Only
- \$ Panels Only
- \$ Shotcrete Only
- \$ Gabion + Ties
- \$ Gabion + Ties + Settlement + Shotcrete

### SHOTCRETE

#### **\$ Shotcrete Only**

- \$ Gabion + Ties
- \$ Gabion + Ties + Settlement + Shotcrete

### SHOTCRETE

- \$ Gabion Only
- \$ Panels Only
- **\$ Shotcrete Only**
- \$ Gabion + Ties
- \$ Gabion + Ties + Settlement + Shotcrete