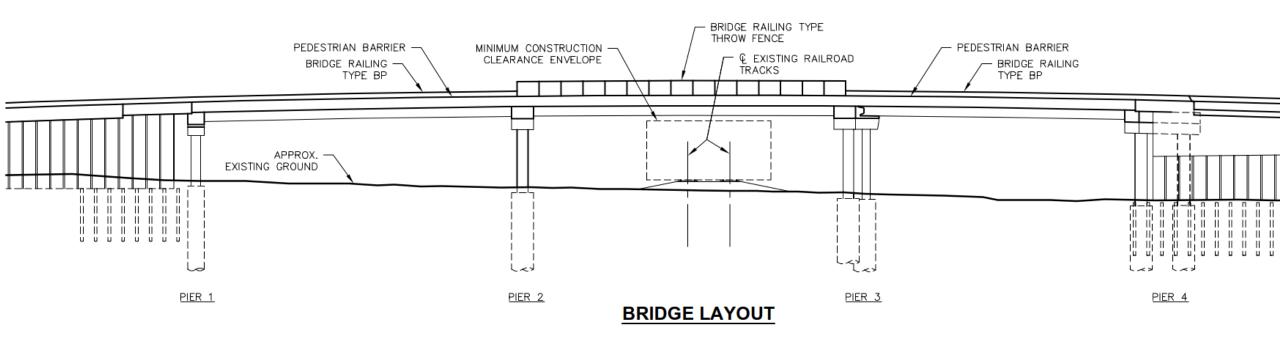

### THORNTON STREET OVERPASS

Wall Finishes



### THORNTON STREET OVERPASS

**Profile View** 



### WALL LOCATIONS

Wall Only (West of BNSF)

Wall & Slope (East of BNSF)

# GEOSYNTHETIC RETAINING WALLS

MAXIMUM HEIGHT +/- 23 FEET
West of bridge and adjacent to BNSF



#### GEOSYNTHETIC RETAINING WALL TYPICAL SECTION AT WALL 1 AND 2

Scale: 3/16"=1'-0"

WALLS SHOWN ON BOTH SIDES. SEE "WALL AND GROUND IMPROVEMENT LAYOUT" SHEET FOR WALL LIMITS.





### WALL LOCATIONS







# GEOSYNTHETIC RETAINING WALLS WITH SLOPE

Maximum height at east side of bridge and adjacent to BNSF is approximately 16 feet.



### WALL LOCATIONS







## INITIAL CONSTRUCTION

Geosynthetics are used to construct an earthen-filled wall as well as pre-load existing soils



## INITIAL CONSTRUCTION

Geosynthetics are used to construct an earthen-filled wall as