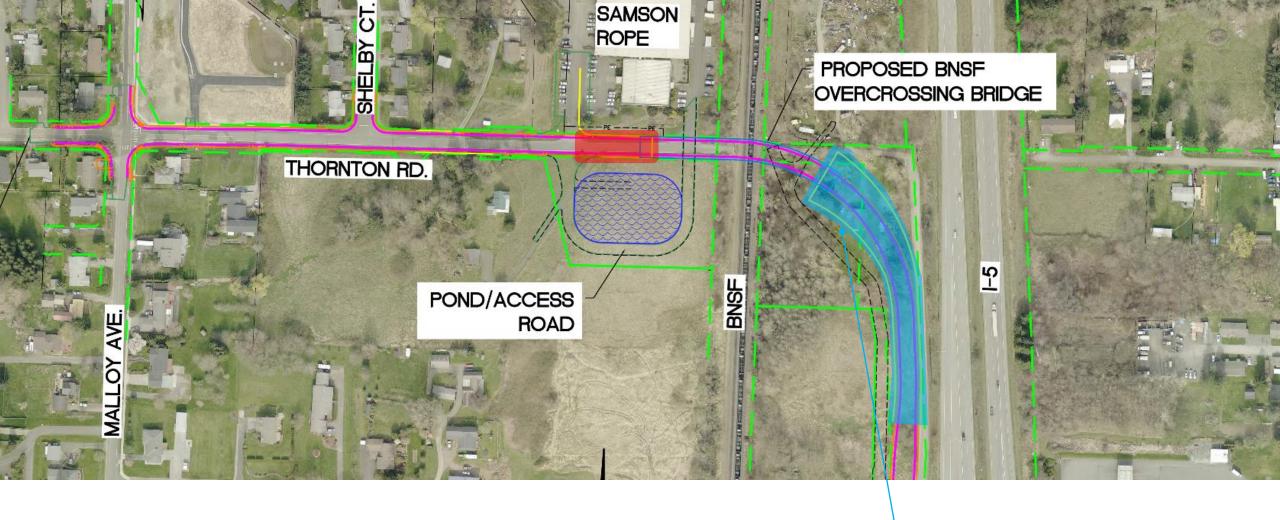

### WALL LOCATIONS

Wall Only (West of BNSF)

Wall & Slope (East of BNSF)

### WALL LOCATIONS

# GEOSYNTHETIC RETAINING WALLS

MAXIMUM HEIGHT +/- 23 FEET
West of bridge and adjacent to BNSF

# GEOSYNTHETIC RETAINING WALLS WITH SLOPE

Maximum height at east side of bridge and adjacent to BNSF is approximately 16 feet.