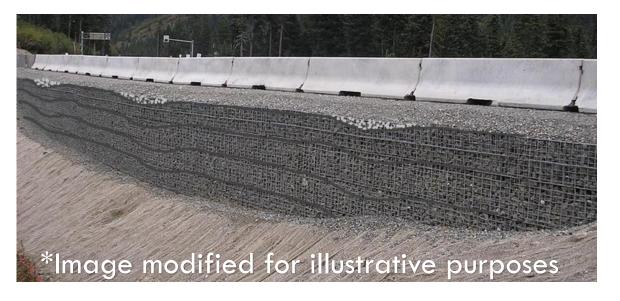

### GABIONS GONE BAD

what settlement might look like\*

- \$ Gabion Only
- \$ Panels Only
- \$ Shotcrete Only
- \$ Gabion + Ties
- \$ Gabion + Ties + Settlement + Shotcrete