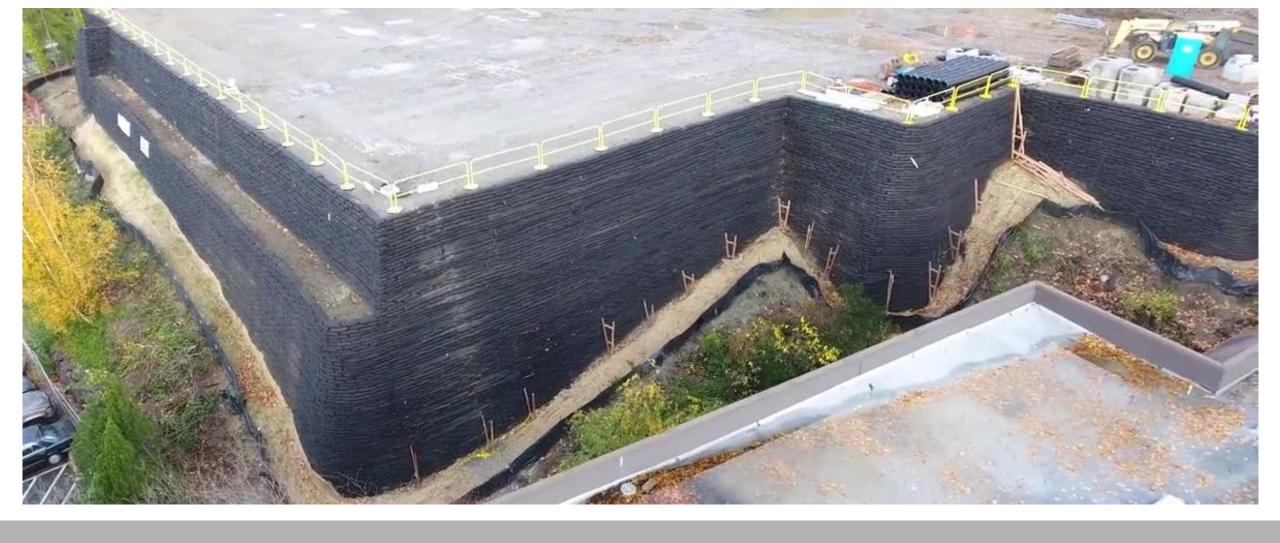

# GEOSYNTHETIC RETAINING WALLS

MAXIMUM HEIGHT +/- 23 FEET
West of bridge and adjacent to BNSF

#### GEOSYNTHETIC RETAINING WALL TYPICAL SECTION AT WALL 1 AND 2

Scale: 3/16"=1'-0"

WALLS SHOWN ON BOTH SIDES. SEE "WALL AND GROUND IMPROVEMENT LAYOUT" SHEET FOR WALL LIMITS.

# GEOSYNTHETIC RETAINING WALLS WITH SLOPE

Maximum height at east side of bridge and adjacent to BNSF is approximately 16 feet.