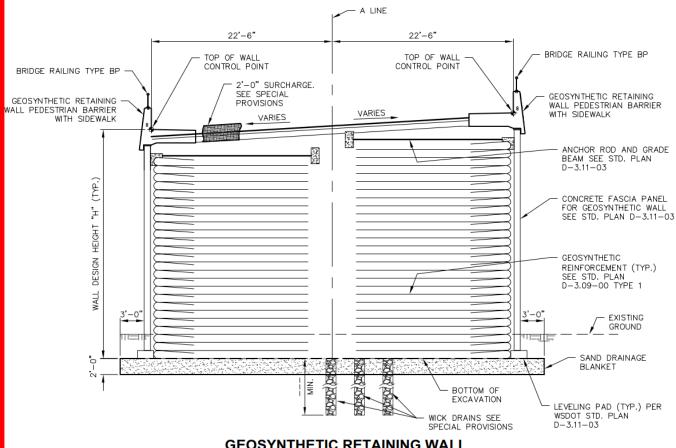

# GEOSYNTHETIC RETAINING WALLS

MAXIMUM HEIGHT +/- 23 FEET
West of bridge and adjacent to BNSF

#### GEOSYNTHETIC RETAINING WALL TYPICAL SECTION AT WALL 1 AND 2

Scale: 3/16"=1'-0"

WALLS SHOWN ON BOTH SIDES. SEE "WALL AND GROUND IMPROVEMENT LAYOUT" SHEET FOR WALL LIMITS.

# GEOSYNTHETIC RETAINING WALLS WITH SLOPE

Maximum height at east side of bridge and adjacent to BNSF is approximately 16 feet.