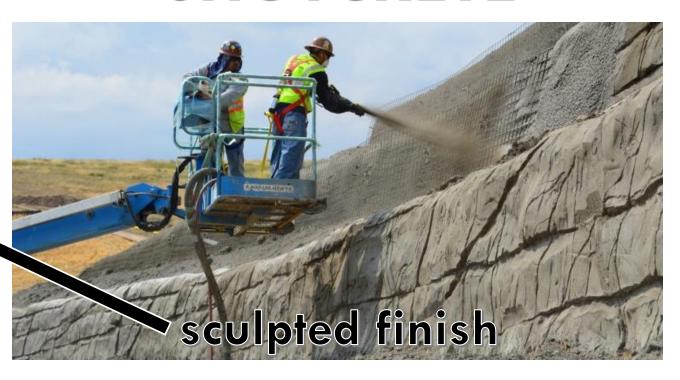

## SHOTCRETE trowel finish — sculpted finish

\$1.9 - \$3.3 M

- \$ Gabion Only
- \$ Panels Only
- \$ Shotcrete Only
- \$ Gabion + Ties
- \$ Gabion + Ties + Settlement + Shotcrete