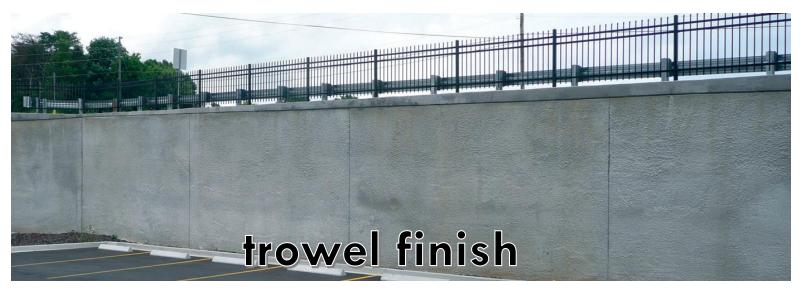

## SHOTCRETE trowel finish — sculpted finish

\$1.9 - \$3.3 M

- \$ Gabion Only
- \$ Panels Only
- \$ Shotcrete Only
- \$ Gabion + Ties
- \$ Gabion + Ties + Settlement + Shotcrete