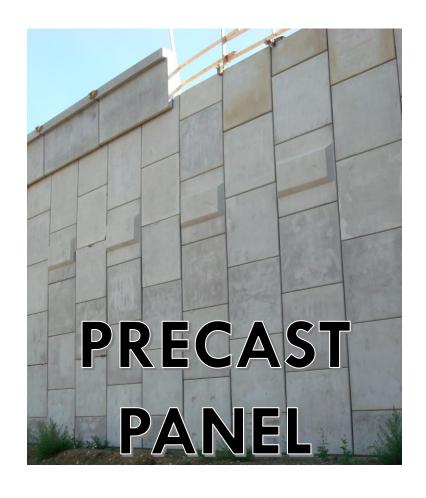

# PRECAST PANEL currently budgeted

\$2.2 M

THREE WALL FACING OPTIONS
FIVE PRICE POINTS

\$ Gabion Only

#### \$ Panels Only

- \$ Shotcrete Only
- \$ Gabion + Ties

\$ Gabion + Ties + Settlement + Shotcrete