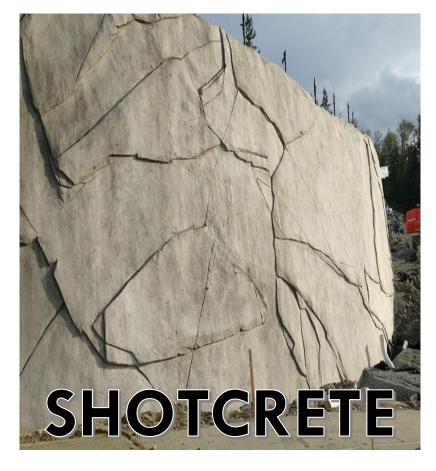

## SHOTCRETE trowel finish — sculpted finish

\$1.9 - \$3.3 M

- \$ Gabion Only
- \$ Panels Only
- \$ Shotcrete Only
- \$ Gabion + Ties
- \$ Gabion + Ties + Settlement + Shotcrete

### SHOTCRETE

#### **\$ Shotcrete Only**

- \$ Gabion + Ties
- \$ Gabion + Ties + Settlement + Shotcrete

### SHOTCRETE

- \$ Gabion Only
- \$ Panels Only
- **\$ Shotcrete Only**
- \$ Gabion + Ties
- \$ Gabion + Ties + Settlement + Shotcrete