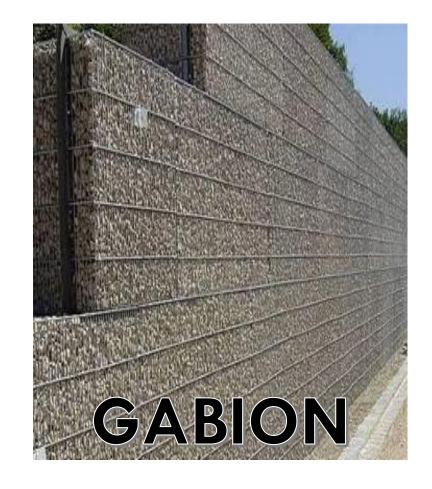

#### GABION

\$850 K

# THREE WALL FACING OPTIONS FIVE PRICE POINTS

#### \$ Gabion Only

- \$ Panels Only
- \$ Shotcrete Only
- \$ Gabion + Ties
- \$ Gabion + Ties + Settlement + Shotcrete