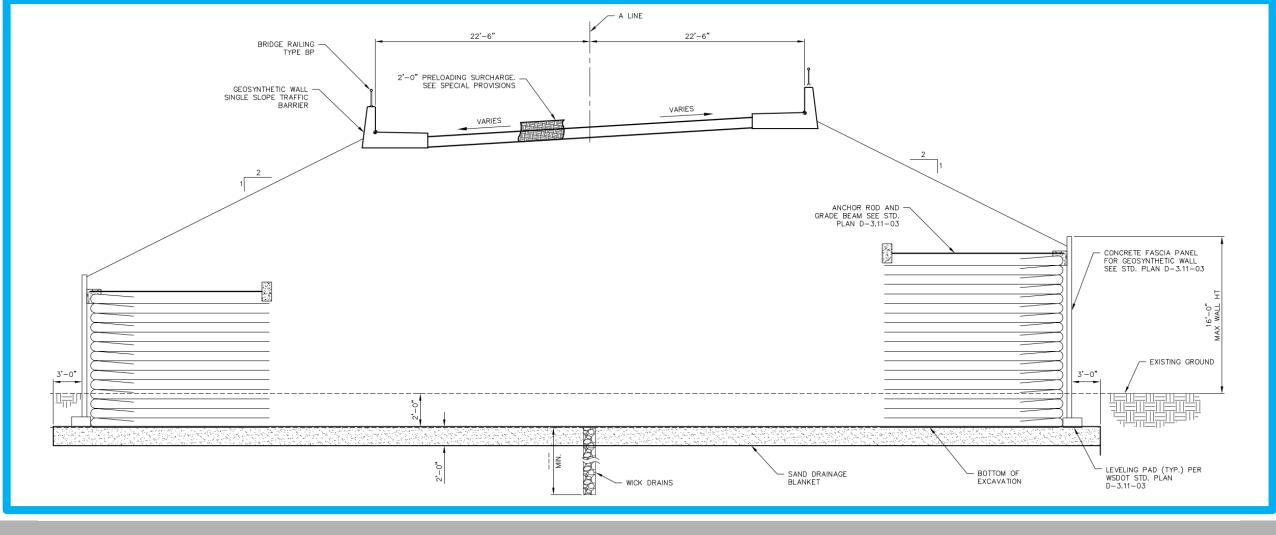

#### GEOSYNTHETIC RETAINING WALL TYPICAL SECTION AT WALL 1 AND 2

Scale: 3/16"=1'-0"

WALLS SHOWN ON BOTH SIDES. SEE "WALL AND GROUND IMPROVEMENT LAYOUT" SHEET FOR WALL LIMITS.

# GEOSYNTHETIC RETAINING WALLS

MAXIMUM HEIGHT +/- 23 FEET
West of bridge and adjacent to BNSF

# GEOSYNTHETIC RETAINING WALLS WITH SLOPE

Maximum height at east side of bridge and adjacent to BNSF is approximately 16 feet.