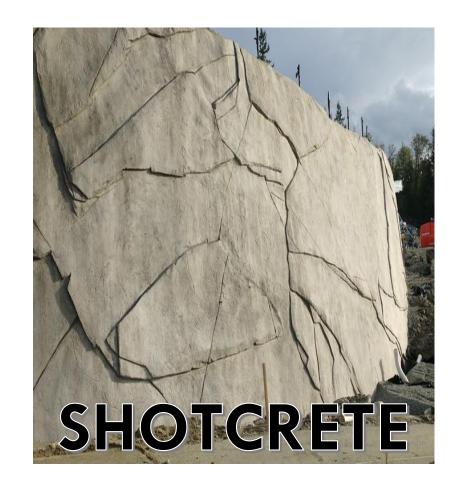

## SHOTCRETE trowel finish — sculpted finish

\$1.9 - \$3.3 M

- \$ Gabion Only
- \$ Panels Only
- \$ Shotcrete Only
- \$ Gabion + Ties
- \$ Gabion + Ties + Settlement + Shotcrete

### SHOTCRETE

#### **\$ Shotcrete Only**

- \$ Gabion + Ties
- \$ Gabion + Ties + Settlement + Shotcrete

### SHOTCRETE

- \$ Gabion Only
- \$ Panels Only
- **\$ Shotcrete Only**
- \$ Gabion + Ties
- \$ Gabion + Ties + Settlement + Shotcrete