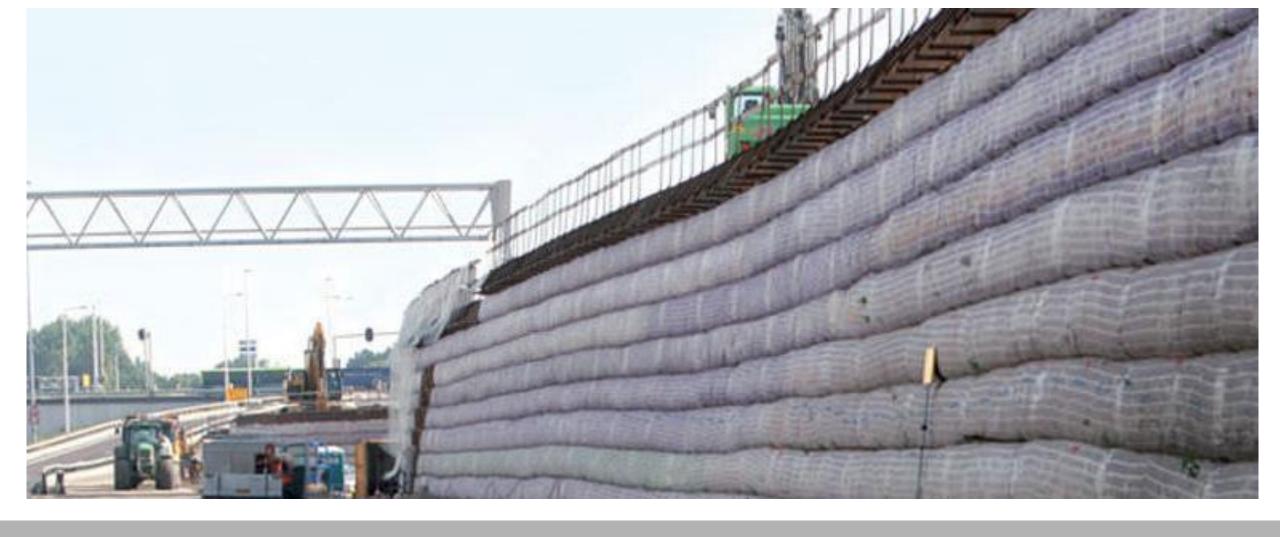

## INITIAL CONSTRUCTION

Geosynthetics are used to construct an earthen-filled wall as well as pre-load existing soils

### INITIAL CONSTRUCTION

Geosynthetics are used to construct an earthen-filled wall as well as pre-load existing soils

- \$ Gabion Only
- \$ Panels Only
- \$ Shotcrete Only
- \$ Gabion + Ties
- \$ Gabion + Ties + Settlement + Shotcrete