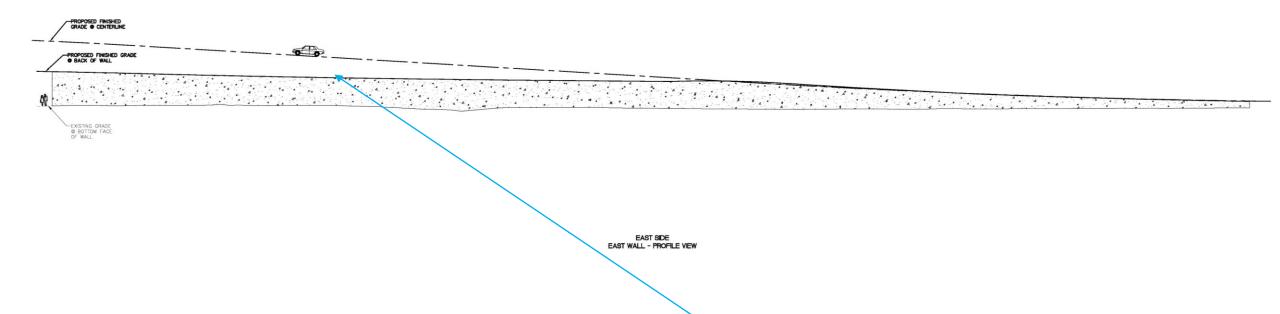

### THORNTON STREET OVERPASS

Wall Finishes



### THORNTON STREET OVERPASS

**Profile View** 



### WALL LOCATIONS

Wall Only (West of BNSF)

Wall & Slope (East of BNSF)

# GEOSYNTHETIC RETAINING WALLS

MAXIMUM HEIGHT +/- 23 FEET
West of bridge and adjacent to BNSF



#### GEOSYNTHETIC RETAINING WALL TYPICAL SECTION AT WALL 1 AND 2

Scale: 3/16"=1'-0"

WALLS SHOWN ON BOTH SIDES. SEE "WALL AND GROUND IMPROVEMENT LAYOUT" SHEET FOR WALL LIMITS.





### WALL LOCATIONS







# GEOSYNTHETIC RETAINING WALLS WITH SLOPE

Maximum height at east side of bridge and adjacent to BNSF is approximately 16 feet.



### WALL LOCATIONS







## INITIAL CONSTRUCTION

Geosynthetics are used to construct an earthen-filled wall as well as pre-load existing soils



## INITIAL CONSTRUCTION

Geosynthetics are used to construct an earthen-filled wall as well as pre-load existing soils



### INITIAL CONSTRUCTION

Geosynthetics are used to construct an earthen-filled wall as well as pre-load existing soils







- \$ Gabion Only
- \$ Panels Only
- \$ Shotcrete Only
- \$ Gabion + Ties
- \$ Gabion + Ties + Settlement + Shotcrete



#### GABION

\$850 K

# THREE WALL FACING OPTIONS FIVE PRICE POINTS

#### \$ Gabion Only

- \$ Panels Only
- \$ Shotcrete Only
- \$ Gabion + Ties
- \$ Gabion + Ties + Settlement + Shotcrete



# PRECAST PANEL currently budgeted

\$2.2 M

THREE WALL FACING OPTIONS
FIVE PRICE POINTS