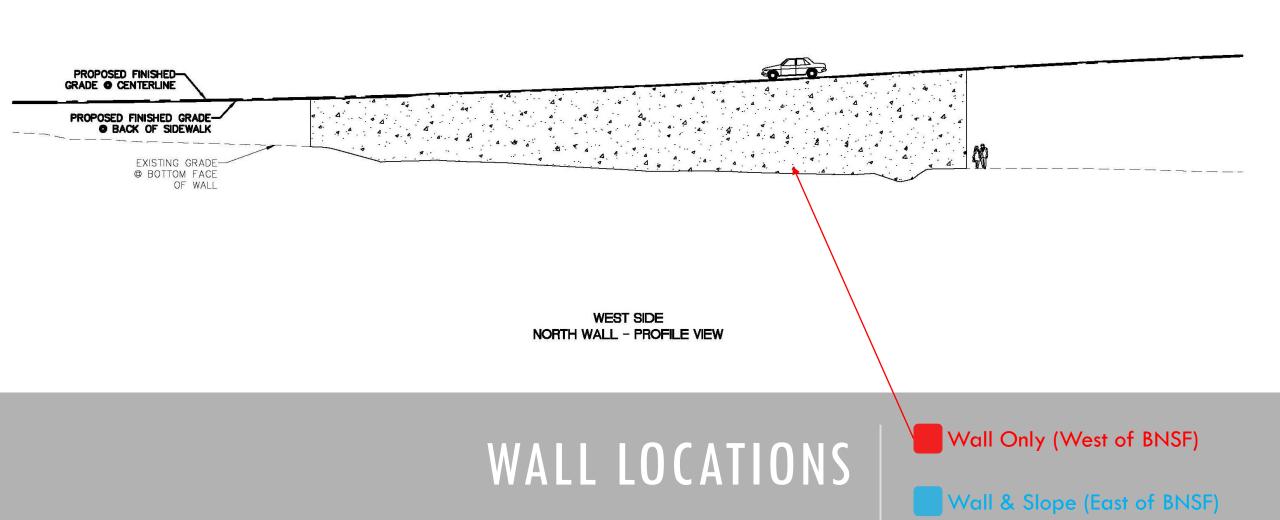

### WALL LOCATIONS

Wall Only (West of BNSF)

Wall & Slope (East of BNSF)

### WALL LOCATIONS