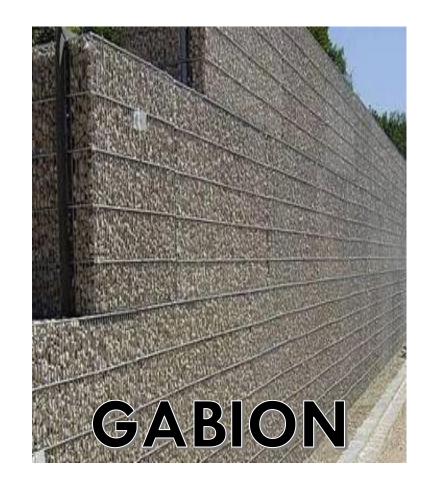

#### GABION

\$850 K

# THREE WALL FACING OPTIONS FIVE PRICE POINTS

#### \$ Gabion Only

- \$ Panels Only
- \$ Shotcrete Only
- \$ Gabion + Ties
- \$ Gabion + Ties + Settlement + Shotcrete