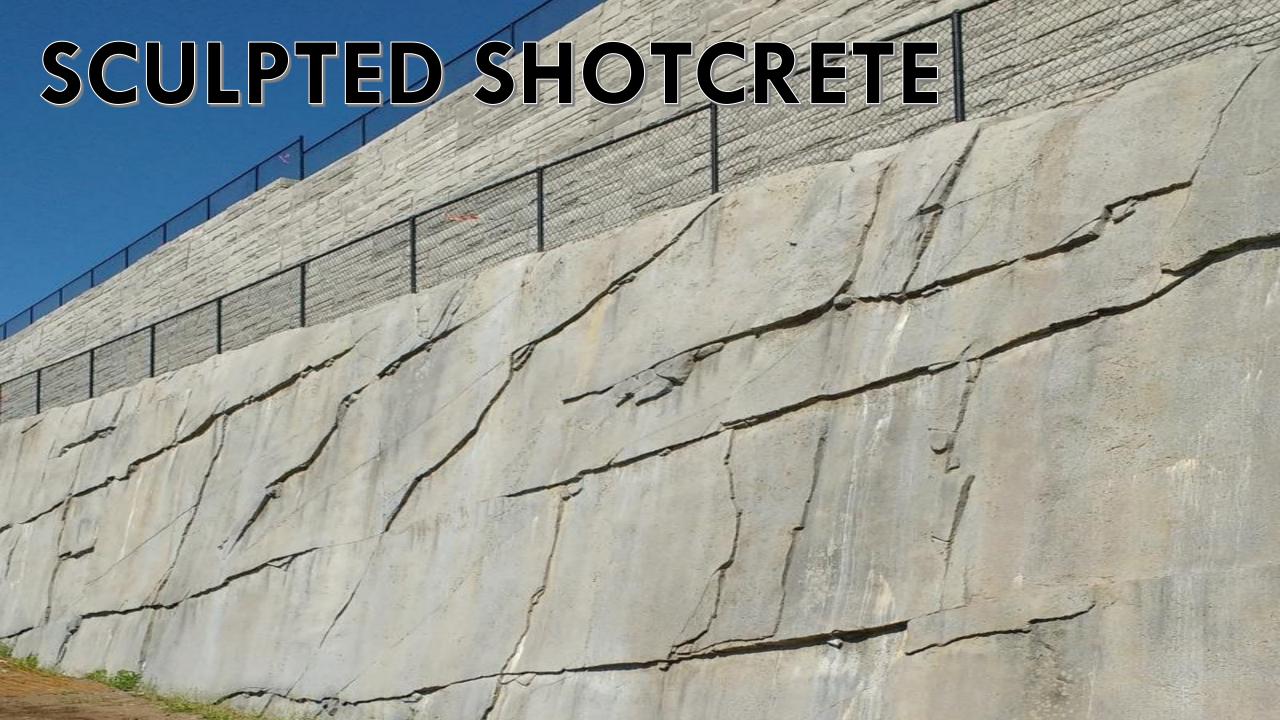

## SHOTCRETE trowel finish — sculpted finish

\$1.9 - \$3.3 M

- \$ Gabion Only
- \$ Panels Only
- \$ Shotcrete Only
- \$ Gabion + Ties
- \$ Gabion + Ties + Settlement + Shotcrete