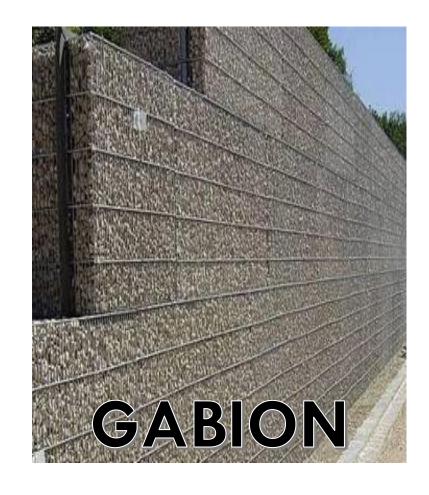

LS

MAXIMUM HEIGHT +/- 23 FEET
West of bridge and adjacent to BNSF



#### GEOSYNTHETIC RETAINING WALL TYPICAL SECTION AT WALL 1 AND 2

Scale: 3/16"=1'-0"

WALLS SHOWN ON BOTH SIDES. SEE "WALL AND GROUND IMPROVEMENT LAYOUT" SHEET FOR WALL LIMITS.





### WALL LOCATIONS







# GEOSYNTHETIC RETAINING WALLS WITH SLOPE

Maximum height at east side of bridge and adjacent to BNSF is approximately 16 feet.



### WALL LOCATIONS







## INITIAL CONSTRUCTION

Geosynthetics are used to construct an earthen-filled wall as well as pre-load existing soils



## INITIAL CONSTRUCTION

Geosynthetics are used to construct an earthen-filled wall as well as pre-load existing soils



### INITIAL CONSTRUCTION

Geosynthetics are used to construct an earthen-filled wall as well as pre-load existing soils







- \$ Gabion Only
- \$ Panels Only
- \$ Shotcrete Only
- \$ Gabion + Ties
- \$ Gabion + Ties + Settlement + Shotcrete



#### GABION

\$850 K

# THREE WALL FACING OPTIONS FIVE PRICE POINTS

#### \$ Gabion Only

- \$ Panels Only
- \$ Shotcrete Only
- \$ Gabion + Ties
- \$ Gabion + Ties + Settlement + Shotcrete



# PRECAST PANEL currently budgeted

\$2.2 M

THREE WALL FACING OPTIONS
FIVE PRICE POINTS

\$ Gabion Only

#### \$ Panels Only

- \$ Shotcrete Only
- \$ Gabion + Ties

\$ Gabion + Ties + Settlement + Shotcrete



## SHOTCRETE trowel finish — sculpted finish

\$1.9 - \$3.3 M

- \$ Gabion Only
- \$ Panels Only
- \$ Shotcrete Only
- \$ Gabion + Ties
- \$ Gabion + Ties + Settlement + Shotcrete



### SHOTCRETE



# THREE WALL FACING OPTIONS FIVE PRICE POINTS

- \$ Gabion Only
- \$