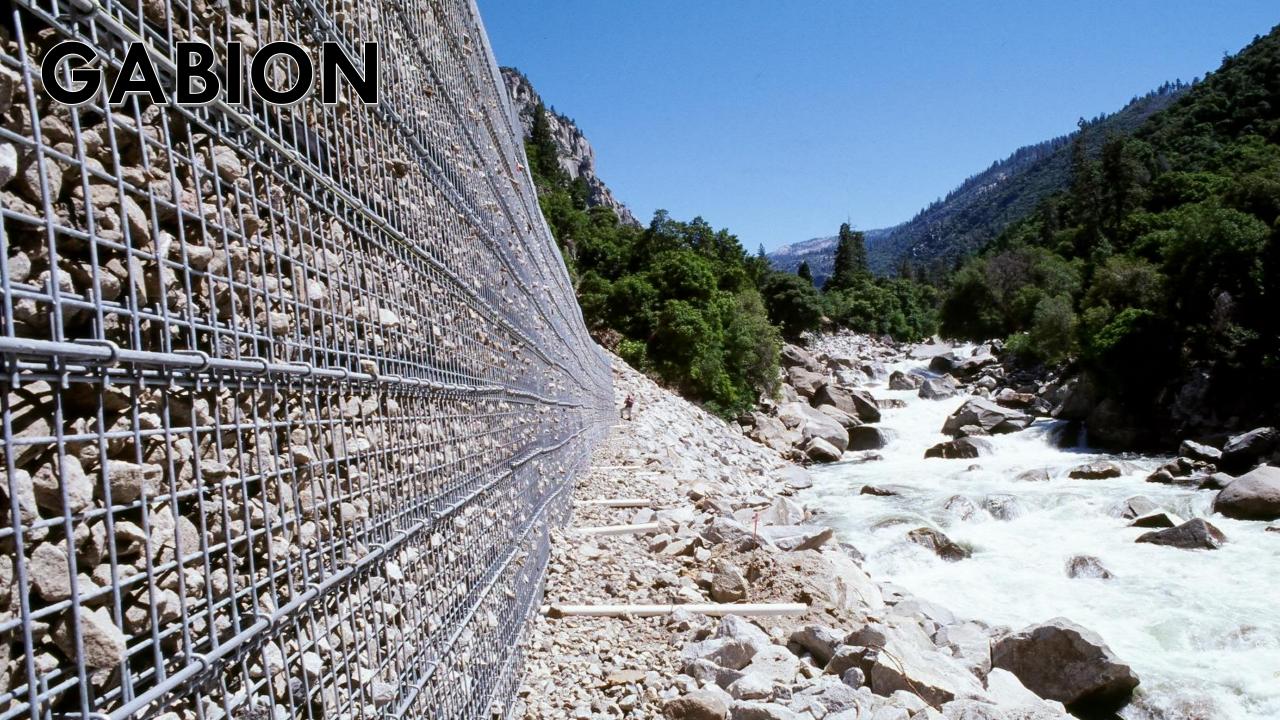

te Only
- \$ Gabion + Ties
- \$ Gabion + Ties + Settlement + Shotcrete



### SHOTCRETE FASCIA

over settled gabion

\$2.25 - 3.6 M

THREE WALL FACING OPTIONS
FIVE PRICE POINTS

\$ Gabion Only

\$ Panels Only

\$ Shotcrete Only

\$ Gabion + Ties

\$ Gabion + Ties + Settlement + Shotcrete

### ONGOING MAINTENANCE

#### STRUCTURAL MAINTENANCE

- as needed by contractors

#### **AESTHETIC MAINTENANCE**

- graffiti removal
  - flat surfaces are easierto clean
  - pigmented sealer is graffiti resistant



### DECISIONS, DECISIONS

Decision on wall finishes can be made:

- Today
- Next Council Meeting
- At the time of bid
  - Alternative Bidding



### DECISIONS, DECISIONS

Decision on wall finishes can be made:

- Today
- Next Council Meeting
- At the time of bid
  - Alternative Bidding