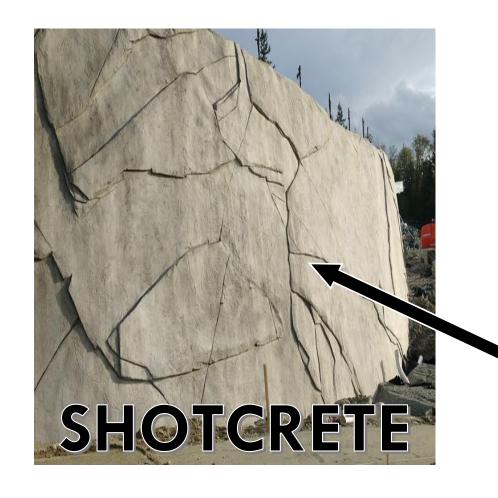

## SHOTCRETE trowel finish — sculpted finish

\$1.9 - \$3.3 M

- \$ Gabion Only
- \$ Panels Only
- \$ Shotcrete Only
- \$ Gabion + Ties
- \$ Gabion + Ties + Settlement + Shotcrete

### SHOTCRETE