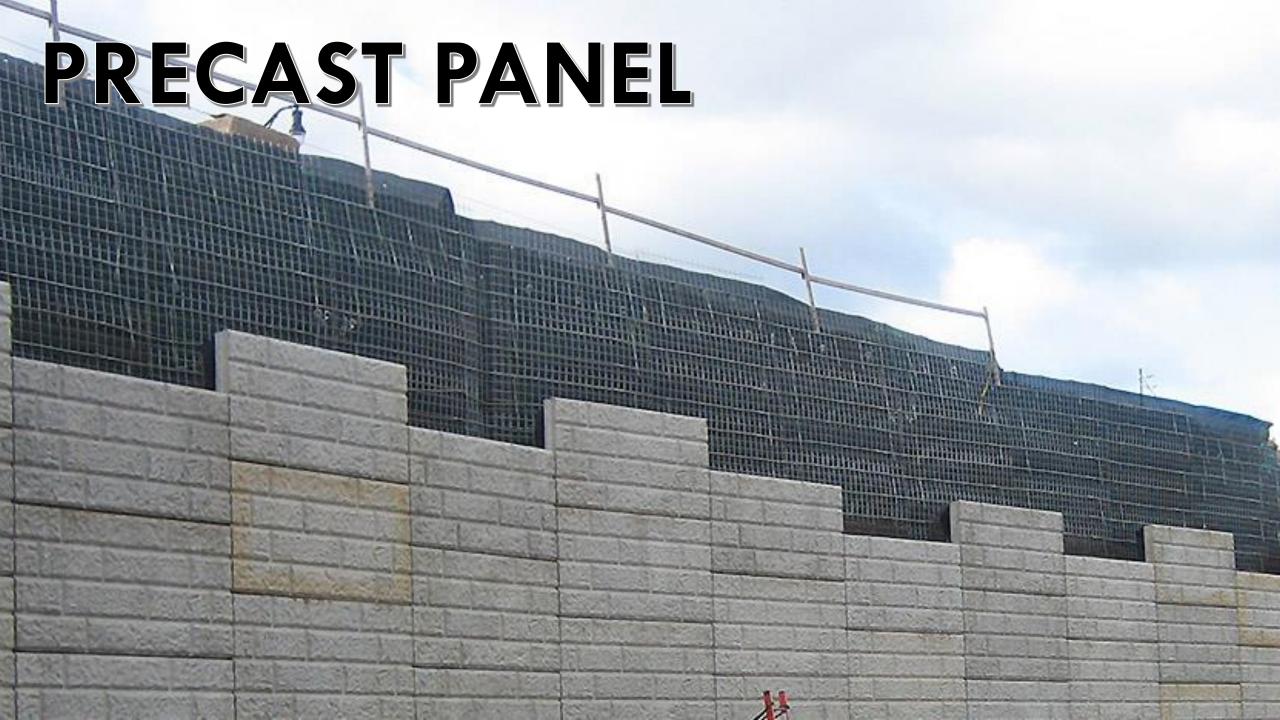

# PRECAST PANEL currently budgeted

\$2.2 M

THREE WALL FACING OPTIONS
FIVE PRICE POINTS

\$ Gabion Only

# THREE WALL FACING OPTIONS FIVE PRICE POINTS