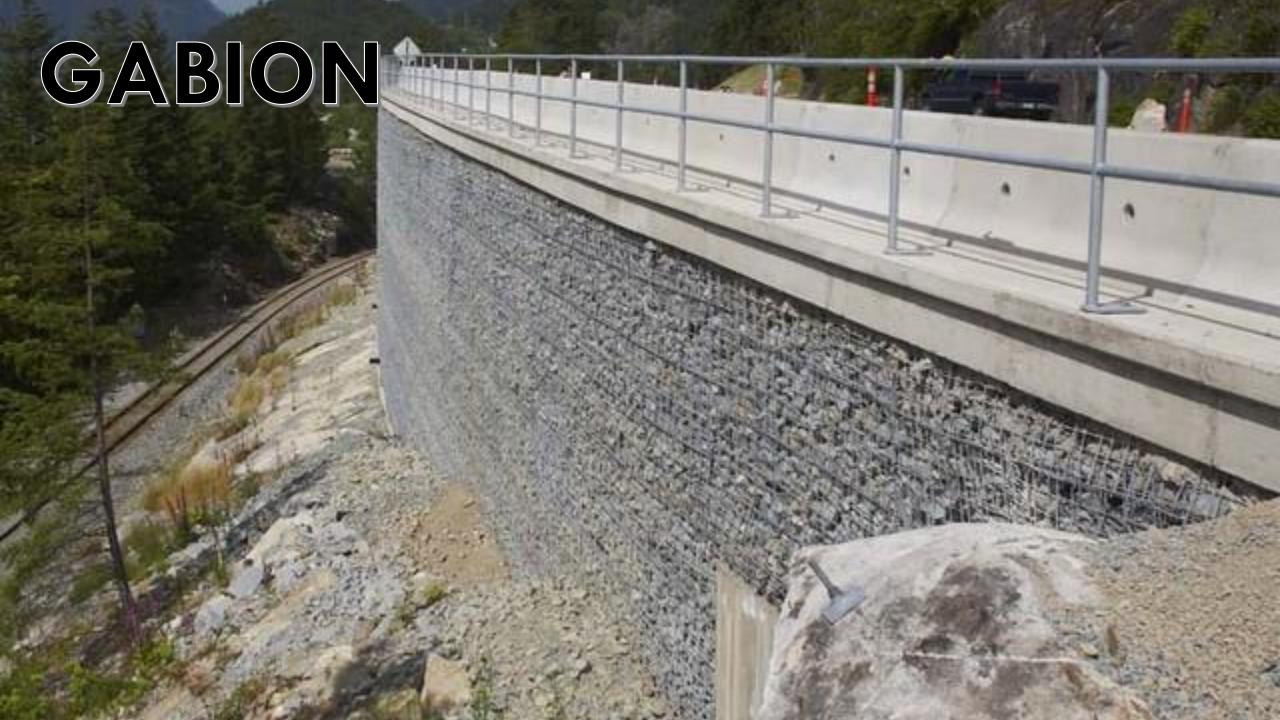

#### GABION

\$850 K

# THREE WALL FACING OPTIONS FIVE PRICE POINTS

#### \$ Gabion Only

- \$ Panels Only
- \$ Shotcrete Only
- \$ Gabion + Ties
- \$ Gabion + Ties + Settlement + Shotcrete