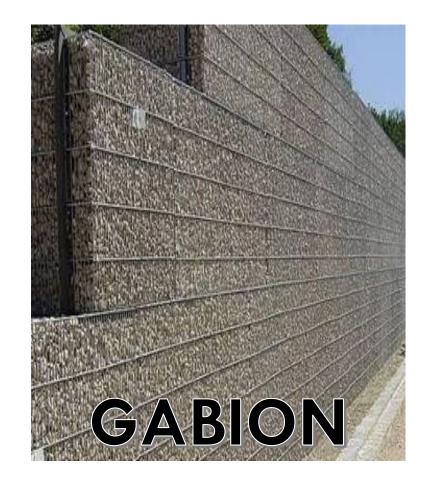

#### GABION

\$850 K

# THREE WALL FACING OPTIONS FIVE PRICE POINTS

#### \$ Gabion Only

- \$ Panels Only
- \$ Shotcrete Only
- \$ Gabion + Ties
- \$ Gabion + Ties + Settlement + Shotcrete