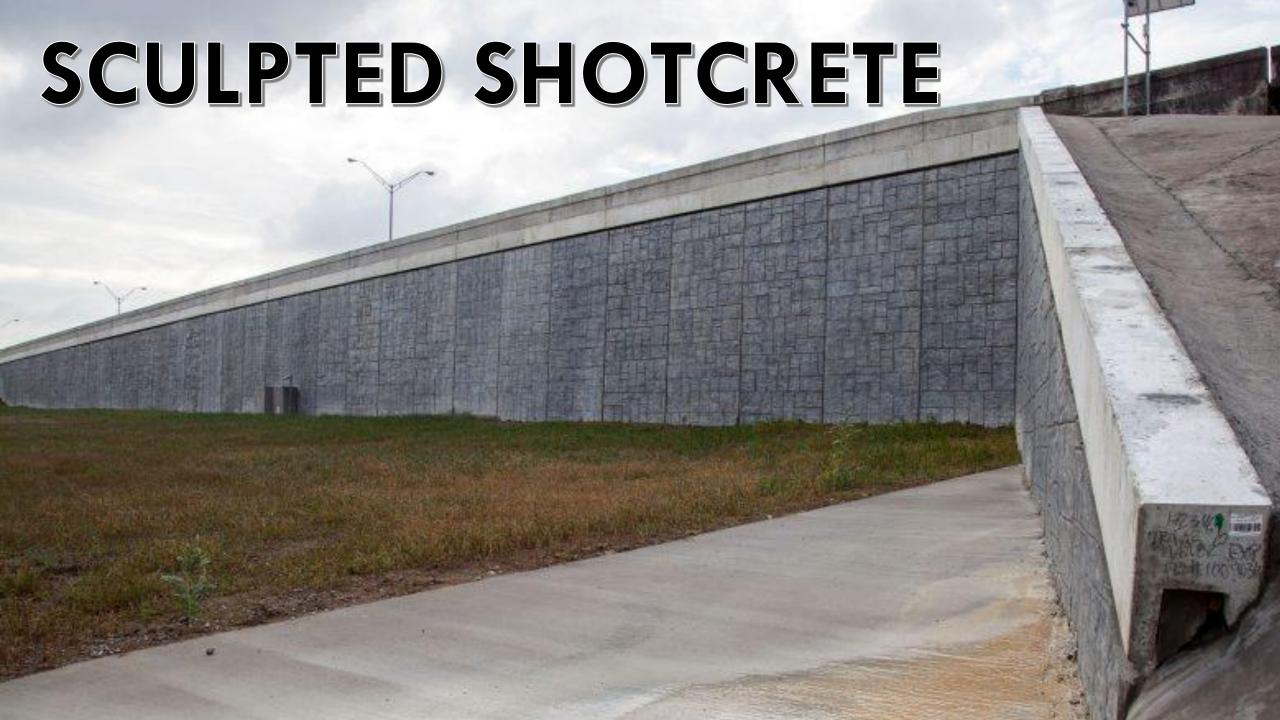

## SHOTCRETE trowel finish — sculpted finish

\$1.9 - \$3.3 M

- \$ Gabion Only
- \$ Panels Only
- \$ Shotcrete Only
- \$ Gabion + Ties
- \$ Gabion + Ties + Settlement + Shotcrete

### SHOTCRETE

#### **\$ Shotcrete Only**

- \$ Gabion + Ties
- \$ Gabion + Ties + Settlement + Shotcrete

### SHOTCRETE

- \$ Gabion Only
- \$ Panels Only
- **\$ Shotcrete Only**
- \$ Gabion + Ties
- \$ Gabion + Ties + Settlement + Shotcrete