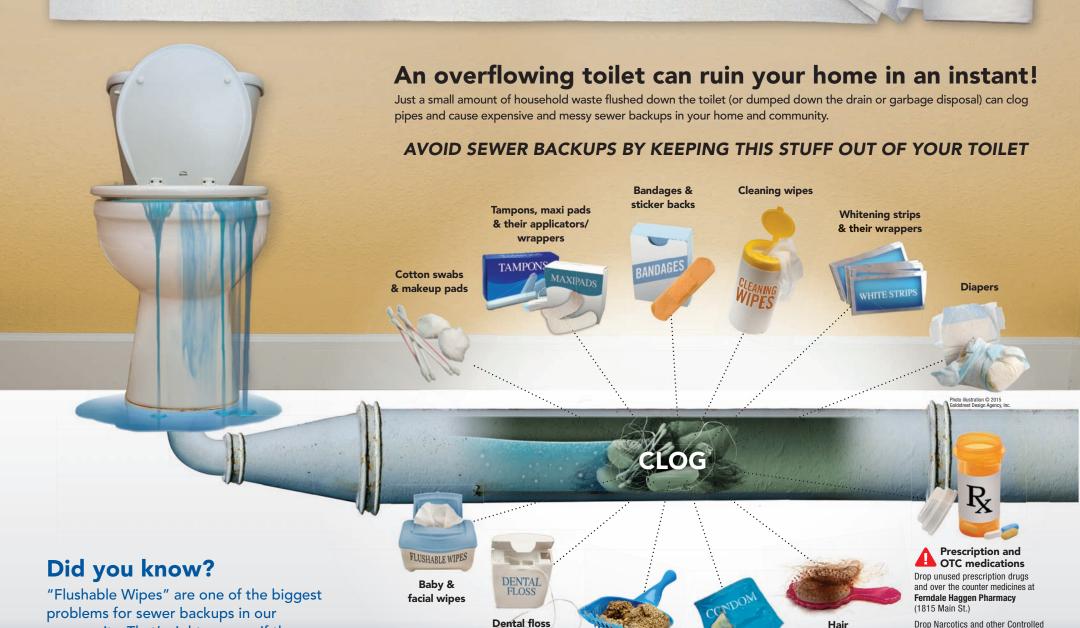

## Flush ONLY toilet paper. Put trash in the trash can.

Kitty litter

community. That's right — even if the

package says "flushable," they should

NEVER be flushed. They belong in the trash.

Drop Narcotics and other Controlled

For details: visit cityofferndale.org/

**Ferndale Police Department** 

Substances at:

(2220 Main St.)

drugtakeback

Hair

Condoms &

their wrappers