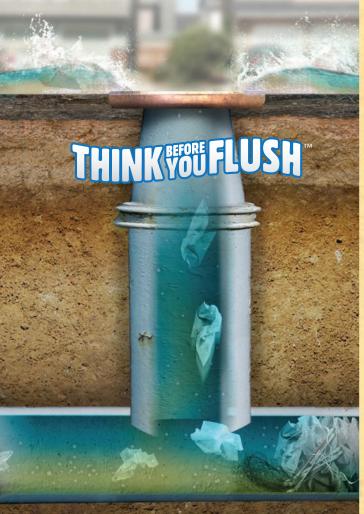

# THINK BEFORE YOU FLUSH

Protect Your Family, Community, and Waterways from Sewer Backups and Overflows

Clogs and blockages in sewer pipes lead to sewage spills and overflows. Help us avoid sewage spills and overflows and protect the environment.

#### Flushable wipes are clogging sewer pipes!

Flushable wipes do not dissolve in the sewer system. Even if you just flush one, eventually wipes will collect in sewer pipes, pumps and equipment causing clogs and blockages.