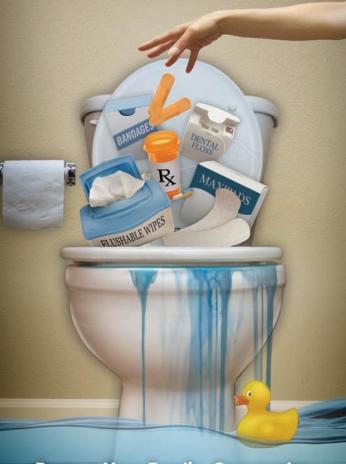

## Flush ONLY toilet paper. Put trash in the trash can.

Kitty litter

community. That's right — even if the

package says "flushable," they should

NEVER be flushed. They belong in the trash.

Drop Narcotics and other Controlled

# "Flushable" does not mean "flushable".

#### Flushable wipes are clogging sewer pipes!

Flushable wipes do not dissolve in the sewer system. Even if you just flush one, eventually wipes will collect in sewer pipes, pumps and equipment causing clogs and blockages.