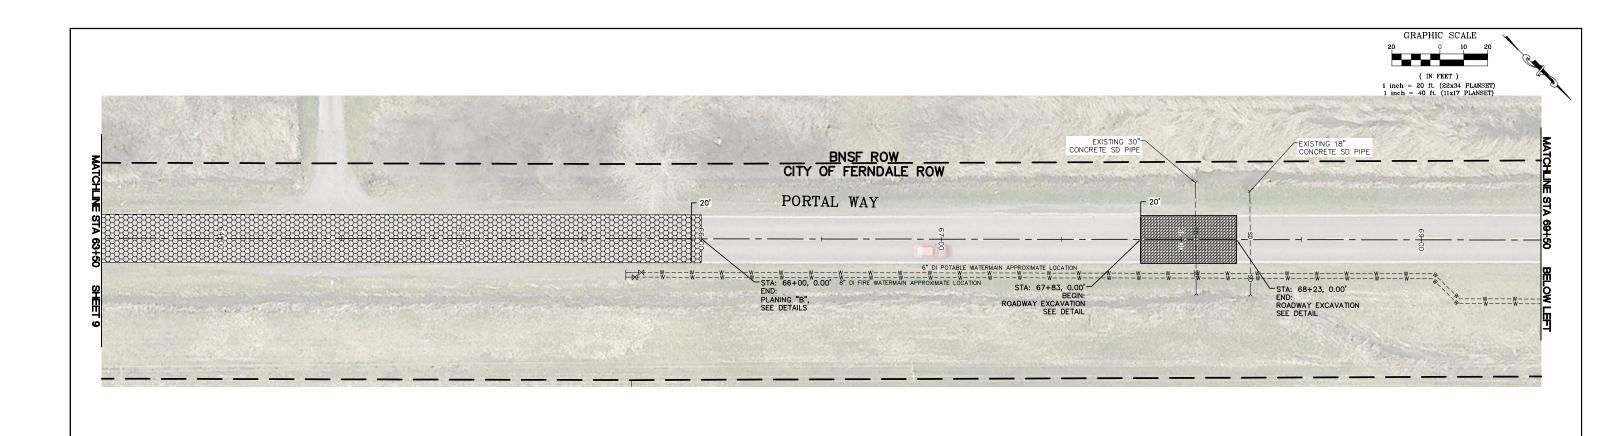

### **Plan Sheet 10**

The type of planing and dimensions are noted on the Plan Sheet.

| PORTAL WAY OVERLAY PROJECT              |   |
|-----------------------------------------|---|
| NORTH ENTERPRISE ROAD TO GRANDVIEW ROAD | Ì |
| DEMO - STA. 63+50 TO 75+50              | ı |

|                  |                            |               |       | <u> </u>    |  |  |
|------------------|----------------------------|---------------|-------|-------------|--|--|
| WG 16016 BASEMAP |                            |               |       | 3/17/17     |  |  |
| 16016            | SCALE<br>H: <b>1"=20</b> " | v: <b>N/A</b> | SHEET | 10<br>of 22 |  |  |