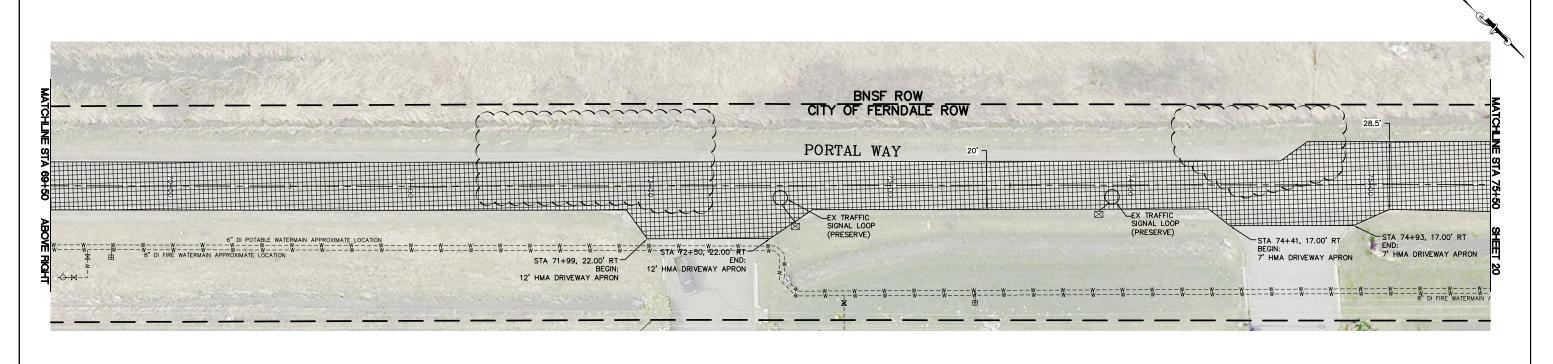

### Plan Sheet 19

The text calling out the type of planing was deleted as this is a paving plan sheet.

ARS
DRAWN BY
BLV
CHECKED BY
ARS

| R&E Reichhardt & Ebe                                                                                                           |
|--------------------------------------------------------------------------------------------------------------------------------|
| P.O. Box 978   423 Front Street, Lynden, WA 98264 (360) 354-3687<br>813 Metcalf Street, Sedro-Woolley, WA 98284 (360) 855-1713 |

|            |                  |               |       | 3/1//   |  |
|------------|------------------|---------------|-------|---------|--|
| 16016 BASE | MAP              |               | DATE  |         |  |
|            |                  |               | 3/    | 3/17/17 |  |
| 3#         | SCALE            |               | SHEET | 19      |  |
| 16016      | H: <b>1"=20'</b> | v: <b>N/A</b> |       | of 22   |  |