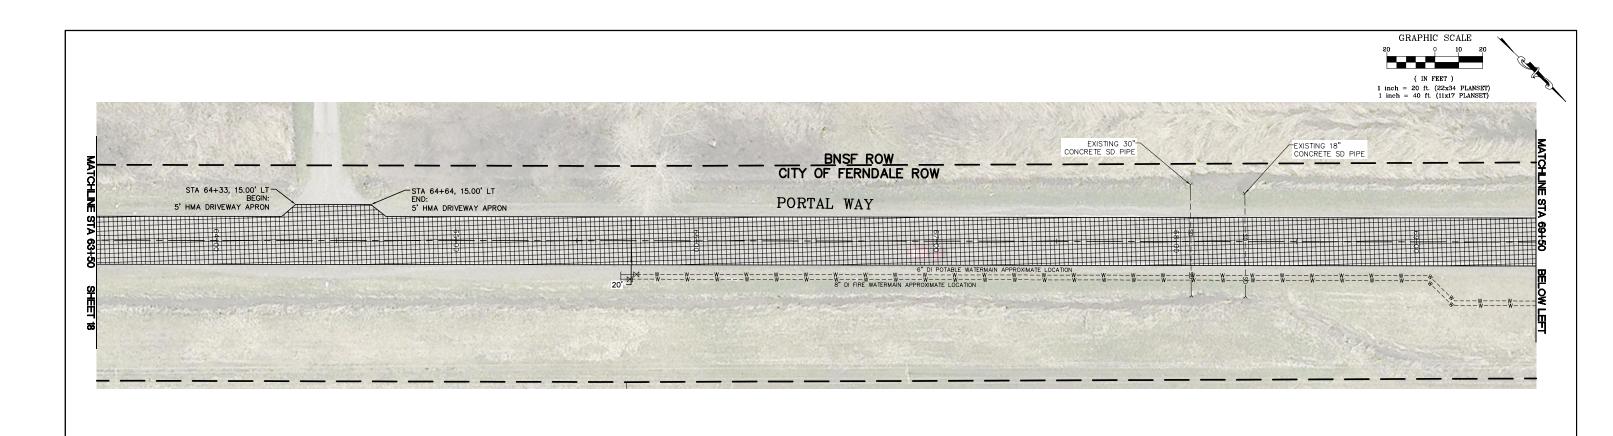

### **Plan Sheet 10**

The type of planing and dimensions are noted on the Plan Sheet.

| PORTAL WAY OVERLAY PROJECT              |   |
|-----------------------------------------|---|
| NORTH ENTERPRISE ROAD TO GRANDVIEW ROAD | Ì |
| DEMO - STA. 63+50 TO 75+50              | ı |

|                  |                            |               |       | <u> </u>    |  |  |
|------------------|----------------------------|---------------|-------|-------------|--|--|
| WG 16016 BASEMAP |                            |               |       | 3/17/17     |  |  |
| 16016            | SCALE<br>H: <b>1"=20</b> " | v: <b>N/A</b> | SHEET | 10<br>of 22 |  |  |