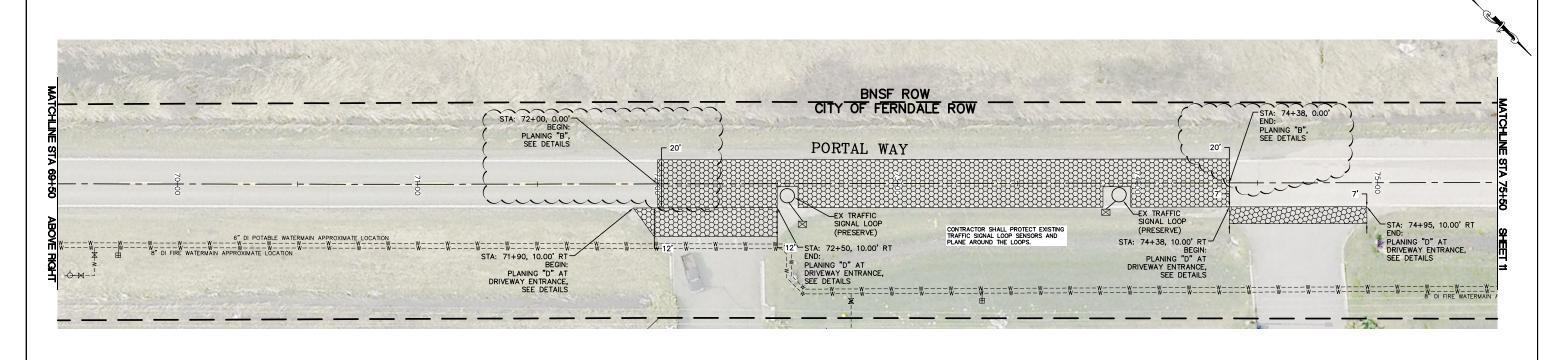

### Plan Sheet 19

The text calling out the type of planing was deleted as this is a paving plan sheet.

ARS
DRAWN BY
BLV
CHECKED BY
ARS

| R&E Reichhardt & Ebe                                                                                                           |
|--------------------------------------------------------------------------------------------------------------------------------|
| P.O. Box 978   423 Front Street, Lynden, WA 98264 (360) 354-3687<br>813 Metcalf Street, Sedro-Woolley, WA 98284 (360) 855-1713 |

|            |                  |               |       | 3/1//   |  |
|------------|------------------|---------------|-------|---------|--|
| 16016 BASE | MAP              |               | DATE  |         |  |
|            |                  |               | 3/    | 3/17/17 |  |
| 3#         | SCALE            |               | SHEET | 19      |  |
| 16016      | H: <b>1"=20'</b> | v: <b>N/A</b> |       | of 22   |  |