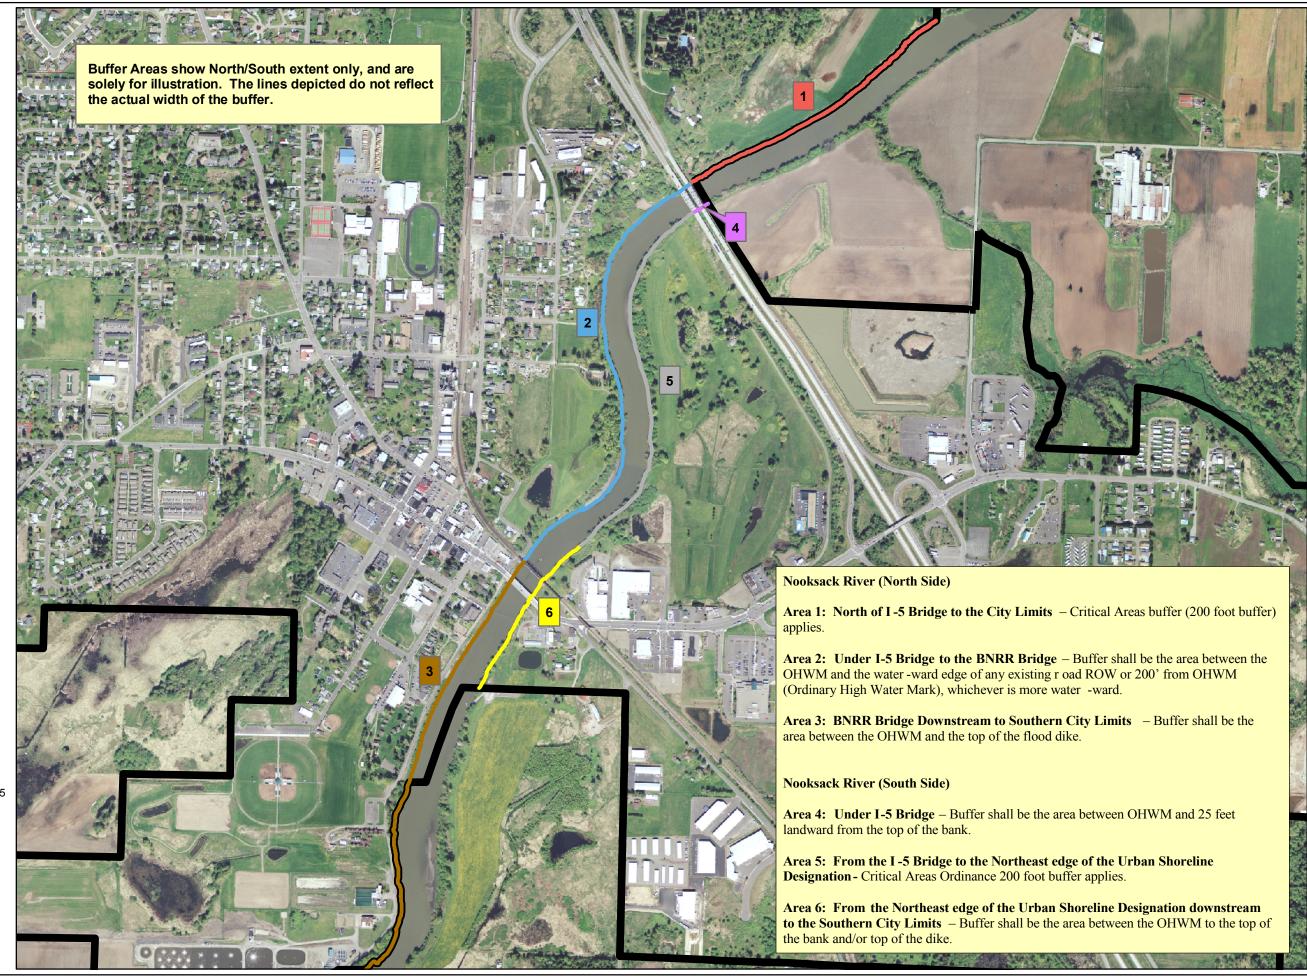

## Legend

Shoreline Buffers

Area 1

Area 2

Area 3

Area 4

Area 5

Area 6

City Limits

750 375 0 750 Feet

Draft: Map Print Date: August 2006 Content Approved by Ferndale City Council May 2005 Content Revised August 10, 2006 & May 14, 2008

DISCLAIMER
USE OF THIS NAM' IMPLIES THE USER'S AGREEMENT WITH FOLLOWING STATEMENT:
The City of Francise disclaims any warranty of merchantability or with the City of Francise disclaims any warranty in machine the Concerning the accuracy, cut completeness or quality of data depicted on this map, Any user of the Completeness or quality of data depicted on this map, Any user of the City of Francise harmages from and quality and any damage, loss, or list in the Concerning the Concernin